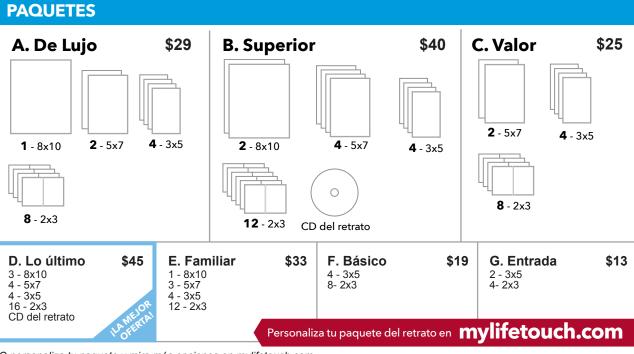

Nombre y apellido del estudiante

Teléfono de contacto durante el día

Apellido del docente

Grado del estudiante

|                    |                                                                                           | Cant. | Precio | Total | LOOK<br>CODE |
|--------------------|-------------------------------------------------------------------------------------------|-------|--------|-------|--------------|
|                    | A. De Lujo                                                                                |       | \$29   |       |              |
| Ś                  | B. Superior                                                                               |       | \$40   |       |              |
| Ë.                 | C. Valor                                                                                  |       | \$25   |       |              |
| PAQUETES           | D. Lo último                                                                              |       | \$45   |       |              |
| <b>Q</b>           | E. Familiar                                                                               |       | \$33   |       |              |
| 2                  | F. Básico                                                                                 |       | \$19   |       |              |
|                    | G. Entrada                                                                                |       | \$13   |       |              |
|                    | H. Especial de realce                                                                     |       | \$11   |       | N/A          |
|                    | I. Especial del estudiante                                                                |       | \$16   |       | N/A          |
| 10                 | J. Especial de variedad                                                                   |       | \$16   |       | N/A          |
| Щ                  | K. (8) 2x3                                                                                |       | \$11   |       |              |
| Ā                  | L. (2) 5x7                                                                                |       | \$11   |       |              |
| 6                  | M. (1) 8x10                                                                               |       | \$11   |       |              |
| <b>ADICIONALES</b> | N. (4) 3x5                                                                                |       | \$11   |       |              |
|                    | O. CD del retrato                                                                         |       | \$15   |       |              |
| 4                  | P. Variedad 4 de 3x5                                                                      |       | \$11   |       | N/A          |
|                    | Q. Variedad 8 de 2x3                                                                      |       | \$11   |       | N/A          |
|                    |                                                                                           |       |        |       |              |
|                    | Retoque superior Retoque básico más blanqueo de dientes y emparejamiento del tono de piel |       | \$12   |       | ]            |
|                    | Retoque básico Quita imperfecciones                                                       |       | \$6    |       | 1            |
|                    | Nombre y grado en todos los retratos*                                                     |       | \$8    |       | 1            |
| K.                 | Nombre y grado en las fotos para la billetera (2x3)*                                      |       | \$5    |       | ]            |
| Ö_                 | SUBTOTAL                                                                                  |       |        |       |              |
| <b>AEJORAS</b>     | Los precios incluyen impuestos cuando corresponde.                                        |       |        |       | ]            |
|                    |                                                                                           |       |        |       |              |