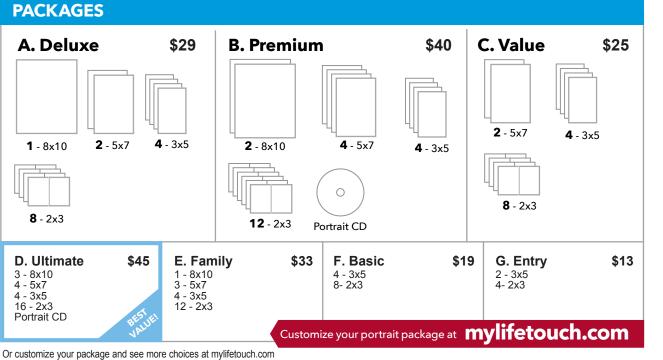

Student First & Last Name

Daytime Phone Number

Teacher Last Name

Student Grade

|              |                                                                             | Qty       | Price | Total | LOOK<br>CODE |
|--------------|-----------------------------------------------------------------------------|-----------|-------|-------|--------------|
| rackages     | A. Deluxe                                                                   | -         | \$29  |       |              |
|              | B. Premium                                                                  |           | \$40  |       |              |
|              | C. Value                                                                    |           | \$25  |       |              |
|              | D. Ultimate                                                                 |           | \$45  |       |              |
|              | E. Family                                                                   |           | \$33  |       |              |
|              | F. Basic                                                                    |           | \$19  |       |              |
|              | G. Entry                                                                    |           | \$13  |       |              |
|              | H. Enhancement Special                                                      |           | \$11  |       | N/A          |
|              | I. Student Special                                                          |           | \$16  |       | N/A          |
|              | J. Variety Special                                                          |           | \$16  |       | N/A          |
| 0            | K. (8) 2x3 Wallets                                                          |           | \$11  |       |              |
| SND-UUA      | L. (2) 5x7                                                                  |           | \$11  |       |              |
|              | M. (1) 8x10                                                                 |           | \$11  |       |              |
|              | N. (4) 3x5                                                                  |           | \$11  |       |              |
|              | O. CD High and Low Resolution                                               |           | \$15  |       |              |
|              | P. (4) Variety 3x5                                                          |           | \$11  |       | N/A          |
|              | Q. (8) Variety 2x3                                                          |           | \$11  |       | N/A          |
|              |                                                                             |           |       |       |              |
| ENTANCEMENIS | Add Premium Retouching Basic plus white                                     | ns teeth  | \$12  |       | ]            |
|              | Add Basic Retouching Removes blemishe                                       |           | \$6   |       | 1            |
|              | Add Name & Grade on All Portraits*                                          |           | \$8   |       | 1            |
|              | Add Name & Grade on Wallets (2x3)*                                          |           | \$5   |       | ]            |
|              |                                                                             | UBTOTAL   |       | 1     |              |
|              | Prices include tax where applicable.                                        |           |       |       | ]            |
|              |                                                                             |           | TOTAL |       | 1            |
|              | *Name & Grade<br>Please print first name exactly how it should appear on po | ortraits. | '     | -     |              |
|              |                                                                             |           |       |       |              |